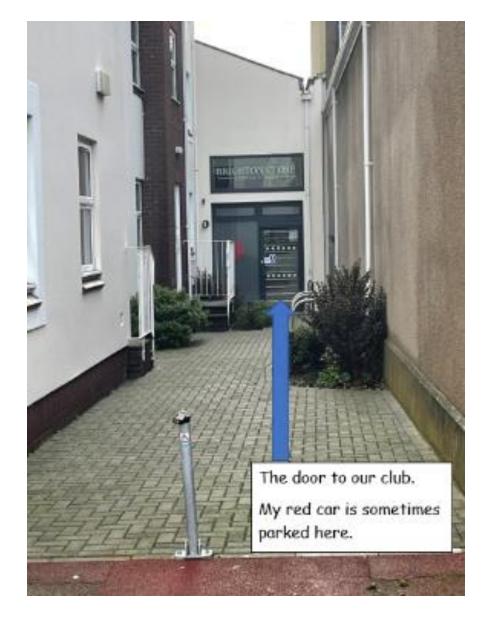

## **Our New Club Directions**

Name: Brighton Close Community Room, Columbus Street, St Helier JE2 3YB

Location: The corner of Brighton Road & Columbus Street

- If you stand Infront of Rouge Bouillon Schools main entrance.
- Turn and look left and it is at the end of the pavement.
- If you click on this link it will take you to the What3Words website, that will give the option to see the directions in google maps.

///phones.massing.boats https://w3w.co/phones.massing.boats

If you type in Brighton Close Community Room into google maps you can follow the blue dots to the building.

## <u>Visual Guide</u>