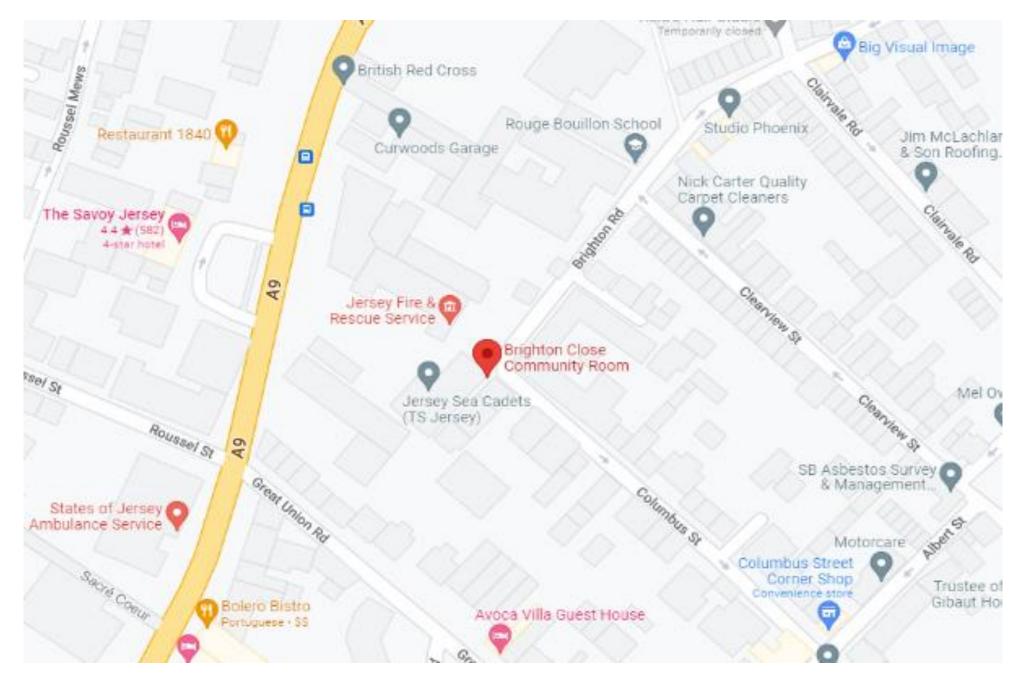

## **Our New Club Directions**

Name: Brighton Close Community Room, Columbus Street, St Helier JE2 3YB

Location: The corner of Brighton Road & Columbus Street

- If you stand Infront of Rouge Bouillon Schools main entrance.
- Turn and look left and it is at the end of the pavement.
- If you click on this link it will take you to the What3Words website, that will give the option to see the directions in google maps.

///phones.massing.boats https://w3w.co/phones.massing.boats

If you type in Brighton Close Community Room into google maps you can follow the blue dots to the building.

## <u>Visual Guide</u>