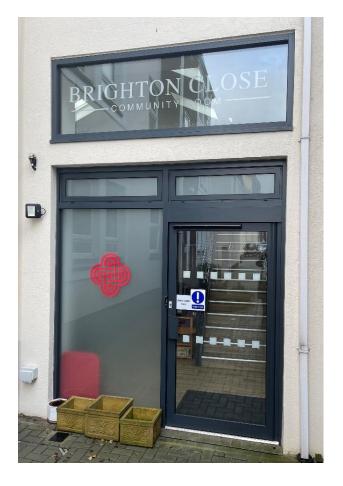

## **Our New Club Directions**

Name: Brighton Close Community Room, Columbus Street, St Helier JE2 3YB

Location: The corner of Brighton Road & Columbus Street

- If you stand Infront of Rouge Bouillon Schools main entrance.
- Turn and look left and it is at the end of the pavement.
- If you click on this link it will take you to the What3Words website, that will give the option to see the directions in google maps.

///phones.massing.boats https://w3w.co/phones.massing.boats

If you type in Brighton Close Community Room into google maps you can follow the blue dots to the building.

## <u>Visual Guide</u>