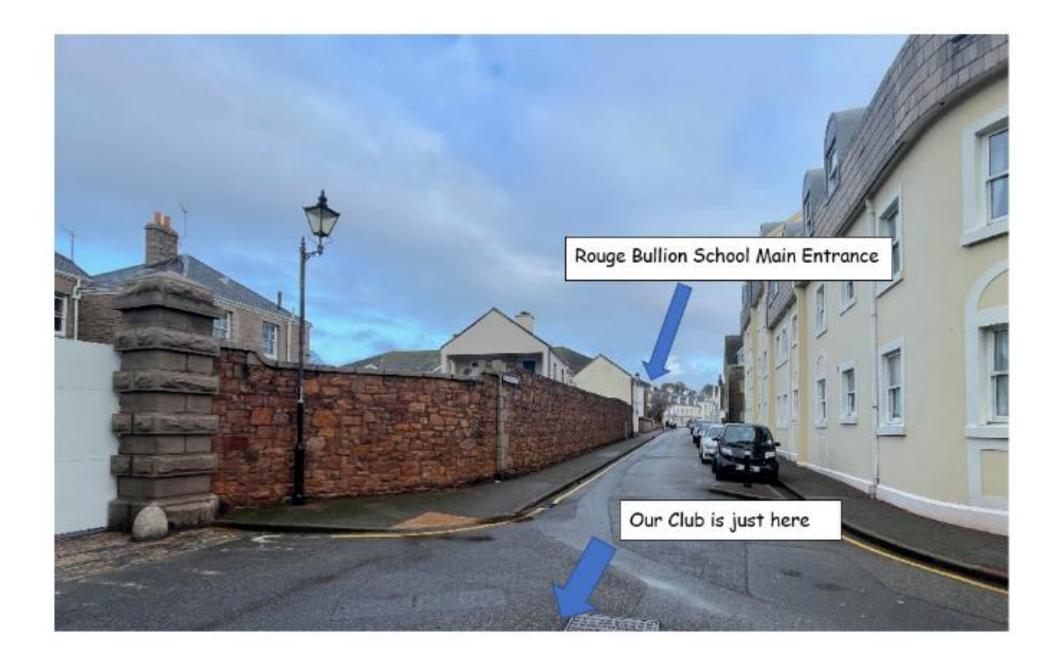

## **Our New Club Directions**

Name: Brighton Close Community Room, Columbus Street, St Helier JE2 3YB

Location: The corner of Brighton Road & Columbus Street

- If you stand Infront of Rouge Bouillon Schools main entrance.
- Turn and look left and it is at the end of the pavement.
- If you click on this link it will take you to the What3Words website, that will give the option to see the directions in google maps.

## <u>Visual Guide</u>