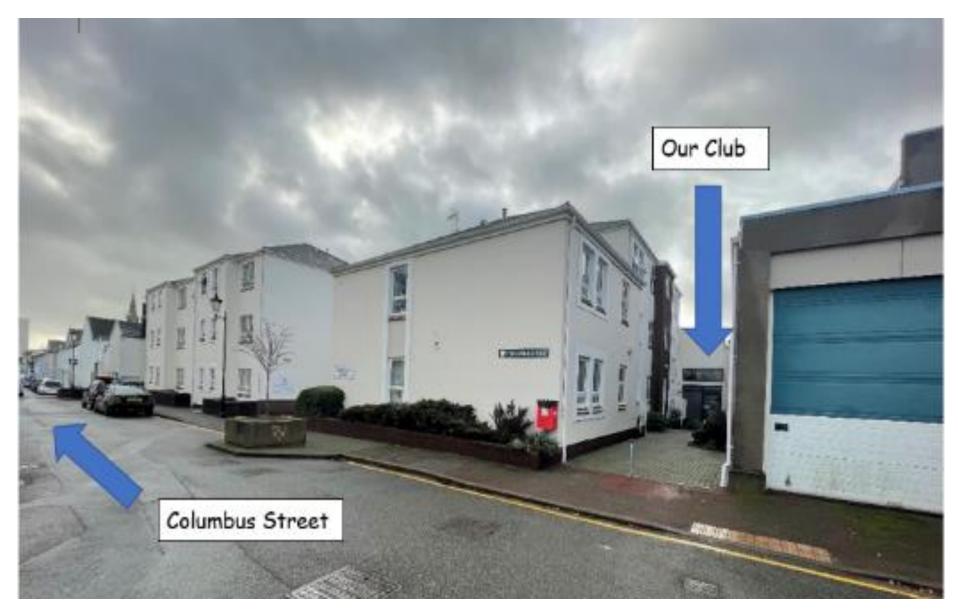

## **Our New Club Directions**

Name: Brighton Close Community Room, Columbus Street, St Helier JE2 3YB

Location: The corner of Brighton Road & Columbus Street

- If you stand Infront of Rouge Bouillon Schools main entrance.
- Turn and look left and it is at the end of the pavement.
- If you click on this link it will take you to the What3Words website, that will give the option to see the directions in google maps.

///phones.massing.boats https://w3w.co/phones.massing.boats

If you type in Brighton Close Community Room into google maps you can follow the blue dots to the building.

## <u>Visual Guide</u>