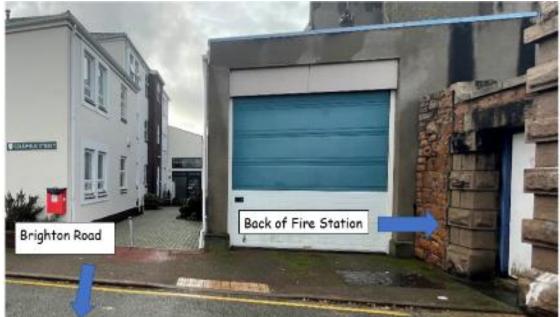

## **Our New Club Directions**

Name: Brighton Close Community Room, Columbus Street, St Helier JE2 3YB

Location: The corner of Brighton Road & Columbus Street

- If you stand Infront of Rouge Bouillon Schools main entrance.
- Turn and look left and it is at the end of the pavement.
- If you click on this link it will take you to the What3Words website, that will give the option to see the directions in google maps.

///phones.massing.boats https://w3w.co/phones.massing.boats

If you type in Brighton Close Community Room into google maps you can follow the blue dots to the building.

## <u>Visual Guide</u>